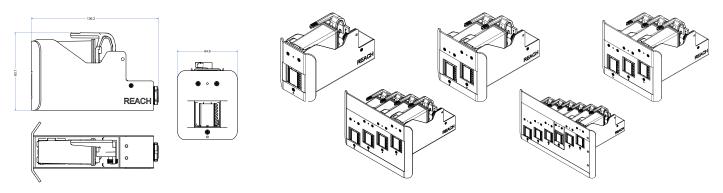

## **R60 REACH**

| Printing Technology   | Funai TIJ                                                                                                                                                                                                     |
|-----------------------|---------------------------------------------------------------------------------------------------------------------------------------------------------------------------------------------------------------|
| Controller Dimensions | 305.6x 200.9 x 64.2 mm                                                                                                                                                                                        |
| Printhead Dimensions  | 136.2 x 64.6 x 83.1 mm (1 Printhead)<br>136.2 x 99.5 x 95.5 mm (2 Printheads)<br>136.2 x 134.4 x 107.9mm (3 Printheads)<br>136.2 x 166.7 x 120.2 mm (4 Printheads)<br>136.2 x 145.1 x 251.3 mm (5 Printheads) |
| Controller Weight     | 2750g                                                                                                                                                                                                         |
| Print Head Weight     | 430g                                                                                                                                                                                                          |
| Display               | 10" LCD Touch Screen                                                                                                                                                                                          |
| Power Supply          | AC 100V–240V, 50/60H, DC 24V 9.2A                                                                                                                                                                             |
| Resolutions           | Max 300 DPI                                                                                                                                                                                                   |
| Print Speed           | Up to 40m/min at 300dpi                                                                                                                                                                                       |
| Density               | 3 levels                                                                                                                                                                                                      |
| Throw Distance        | 5mm                                                                                                                                                                                                           |

## **REACH PRINTHEAD COMBINATION**

## Choice of up to 6 independent printheads