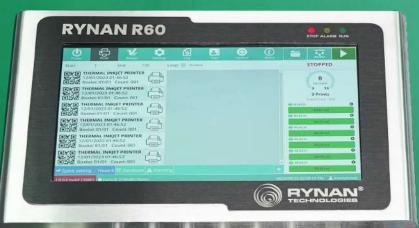

0.0

0

0:0

0

0...0

0

0.0

Touch Screen Controller With Multiple Funai TIJ Print Heads