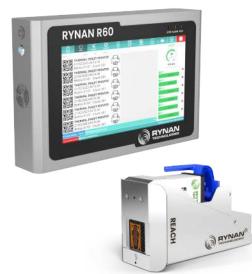

## **R60 REACH**

| Printing Technology   | Funai TIJ                                                                                                                                                                                                     |
|-----------------------|---------------------------------------------------------------------------------------------------------------------------------------------------------------------------------------------------------------|
| Controller Dimensions | 305.6x 200.9 x 64.2 mm                                                                                                                                                                                        |
| Printhead Dimensions  | 136.2 x 64.6 x 83.1 mm (1 Printhead)<br>136.2 x 99.5 x 95.5 mm (2 Printheads)<br>136.2 x 134.4 x 107.9mm (3 Printheads)<br>136.2 x 166.7 x 120.2 mm (4 Printheads)<br>136.2 x 145.1 x 251.3 mm (5 Printheads) |
| Controller Weight     | 2750g                                                                                                                                                                                                         |
| Print Head Weight     | 430g                                                                                                                                                                                                          |
| Display               | 10" LCD Touch Screen                                                                                                                                                                                          |
| Power Supply          | AC 100V–240V, 50/60H, DC 24V 9.2A                                                                                                                                                                             |
| Resolutions           | Max 300 DPI                                                                                                                                                                                                   |
| Print Speed           | Up to 40m/min at 300dpi                                                                                                                                                                                       |
| Density               | 3 levels                                                                                                                                                                                                      |
| Throw Distance        | 5mm                                                                                                                                                                                                           |

## **REACH PRINTHEAD COMBINATION**

## Choice of up to 6 independent printheads